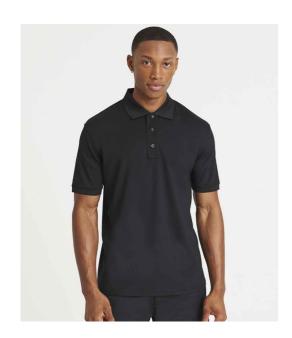

## **RX109 Pro RTX**

Pro RTX Pro Wicking Piqué Polo Shirt

Sizes: S - 3XL

Material: 100% recycled polyester.

Weight: 190 gsm

## **Features**

• Standard fit.

Permanent wicking finish. • Th

• Anti-bacterial properties.

• Ribbed collar and cuffs.

• Three self colour button

placket.

• Taped neck.

• Twin needle stitching.

• 60°C wash.

| <b>4</b> |       | ( ) <b>(</b> ) | 1          |
|----------|-------|----------------|------------|
| Black    | White | Navy           | Solid Grey |