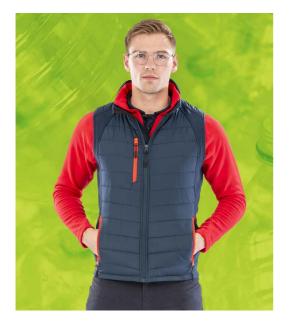

## **RS238 Result Genuine Recycled**

Result Genuine Recycled Compass Padded Gilet

Sizes: Material: XS - 4XL Two layer soft shell.

## Features

- Topgreen® recycled polyester
  outer.
- Repreve® recycled padding.
- Recycled polyester micro fleece inner layer.
- Two layer mechanical stretch soft shell inserts on shoulders and sides.
- Lightweight.
- Showerproof and windproof and breathable.
- Stand up padded collar.

- Hang tag.
- Full length zip with chin guard and inner zip guard.
- Soft bound armholes.
- Contrast right chest zip pocket and two front zip pockets.
- Open hem.
- Tag free.
- Access for decoration.

| Black/Black | Black/Grey | Black/Lime<br>Green | Black/Orange | Black/Red | Black/Royal<br>Blue | Black/Yellow | Navy/Grey | Navy/Navy | Navy/Red | Navy/Royal<br>Blue | Navy/Yellow |
|-------------|------------|---------------------|--------------|-----------|---------------------|--------------|-----------|-----------|----------|--------------------|-------------|