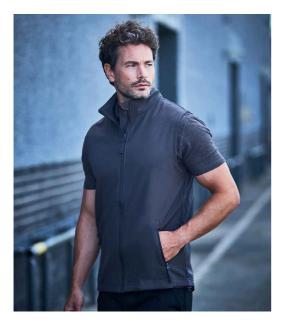

## RX550 Pro RTX

Pro RTX Two Layer Soft Shell Gilet

Sizes: Material: S - 5XL Two layer bonded soft shell.

## Features

- 97% polyester/3% elastane outer.
- Micro fleece inner layer.

Relaxed unisex fit.

- Showerproof and windproof.
- Full length zip with chin guard and inner zip guard.
- Two front zip pockets.
- Adjustable drawcord hem.
- Image: BlackImage: Display the second se